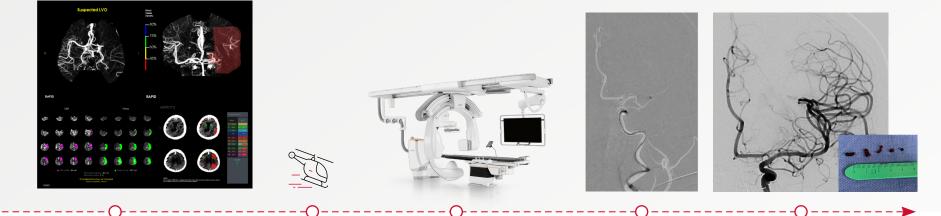

## 11:53 am - 12:06 pm

- NCCT, CTA, and CTP imaging performed
- Rapid LVO alert and all imaging outputs transmitted to clinical team within 90 seconds of scan completion

#### 12:46 am

- Departure from All Saints to CSC via helicopter
- Air travel 14 min vs 45 min drive

## 1:00 pm

- Arrival at CSC Ascension Columbia St. Mary's Hospital
- Straight to Angio for thrombectomy

### 1:20 pm

- Arterial puncture
- Fluoroscopy showed left M1 occlusion

#### 1:24 pm

- Single Pass TICI 3
- Only a 4-minute procedure
- Complete recovery of right-sided weakness and significant improvement in speech

RapidAl.com